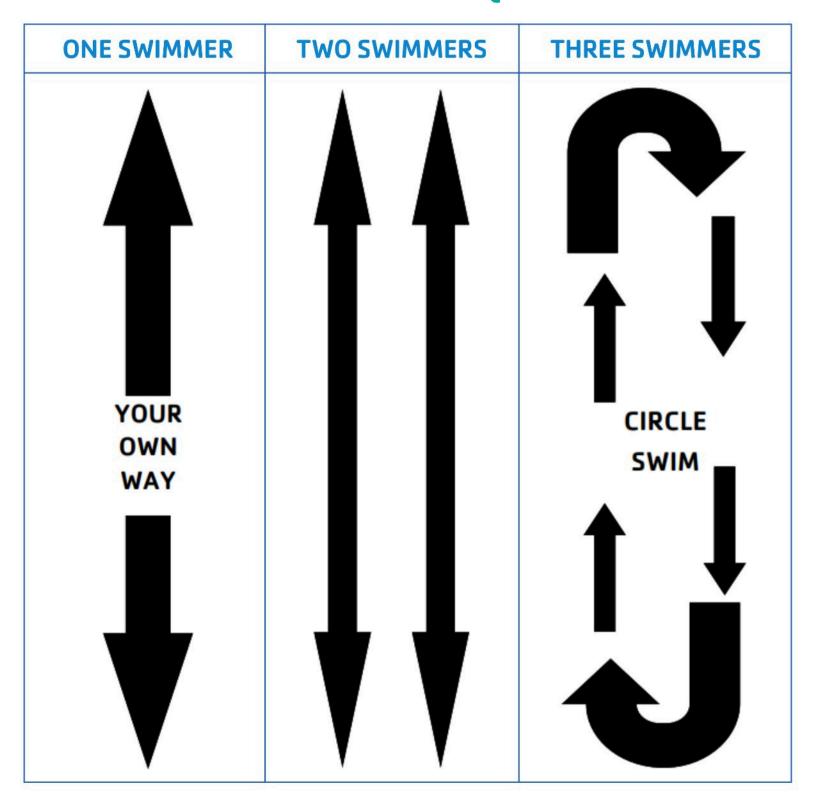

# LAP SWIMMING ETIQUETTE

### **THINGS TO KNOW**

- We try to have two lap lanes available at all times for adult swim.
- We understand our pool at times can be busy, our goal is to meet as many people's needs as possible.
- Try to swim with people who have the same ability and let them know your are entering the lane.
- Be cautious and courteous. Do not start directly in front or behind someone approaching the wall for a turn, give them room.
- With two or more swimmers in a lane, use the circle swim pattern (it's like diving, keep to the right).
- Adult Lap Swim is designated for 18+.
- We use lap lane cones to communicate different activities in the pool. Red Open/Rec Swim, Yellow Adult Lap Swim, Green YMCA Group Exercise Class, Blue YMCA Prorgamming.